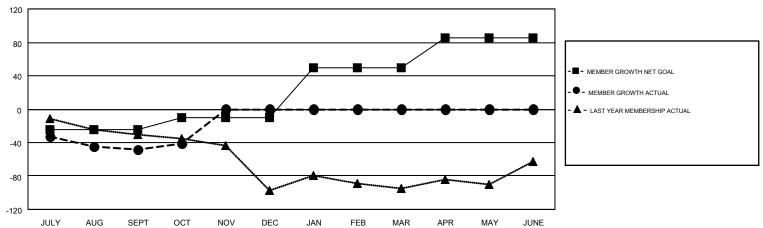

## GOALS AND ACTUAL MEMBERS CUMULATIVE

| DROPPED CLUBS: 1 |    | 16 CLUBS OF 90 ADDED 1 OR MORE<br>NEW MEMBERS | GENDER DISTRIBUTION  MALE 920 (43.87%) |                |     |
|------------------|----|-----------------------------------------------|----------------------------------------|----------------|-----|
| DROPPED MEMBERS  |    |                                               | FEMALE                                 | 1,177 (56.13%) |     |
| DECEASED         | 6  | CLICK HERE FOR CUMULATIVE                     | TOTAL FAMILY UNIT MEMBERS              |                | 272 |
| CLUB CANCELLED   | 12 | MEMBERSHIP DATA                               |                                        |                | 144 |
| OTHER            | 63 |                                               | FAMILY MEMBERS PAY                     | YING HALF      | 144 |
| TOTAL            | 81 |                                               | DOLO                                   |                |     |

| Members                     |                              |                                                                                 |                                                    |  |  |  |  |  |  |
|-----------------------------|------------------------------|---------------------------------------------------------------------------------|----------------------------------------------------|--|--|--|--|--|--|
| RESULTS FOR 2017-2018       |                              |                                                                                 |                                                    |  |  |  |  |  |  |
| QUARTER                     | MEMBER GROWTH NET<br>GOAL    | MEMBER GROWTH<br>ACTUAL                                                         | DROPPED<br>MEMBERS ACTUAL<br>(including transfers) |  |  |  |  |  |  |
| JULY/AUG/SEPT               | -25                          | 29                                                                              | 68                                                 |  |  |  |  |  |  |
| OCT/NOV/DEC                 |                              |                                                                                 | 13                                                 |  |  |  |  |  |  |
| JAN/FEB/MAR<br>APR/MAY/JUNE | 35                           | 0                                                                               | 0                                                  |  |  |  |  |  |  |
|                             | JULY/AUG/SEPT<br>OCT/NOV/DEC | QUARTER MEMBER GROWTH NET GOAL  JULY/AUG/SEPT -25 OCT/NOV/DEC 15 JAN/FEB/MAR 60 | RESULTS FOR 2017-2018                              |  |  |  |  |  |  |