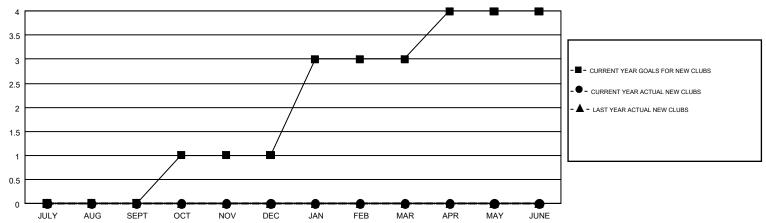

## GOALS AND ACTUAL NEW CLUBS CUMULATIVE

## GMT MONTHLY MEMBERSHIP PROGRESS REPORT

Multiple District 117

Results as of: 10/31/2017

**LOCATION: GREECE** 

GMT CA 4

| GMT: ELENA A          | PPIANI        |           |               |  |  |  |  |  |
|-----------------------|---------------|-----------|---------------|--|--|--|--|--|
| Clubs                 |               |           |               |  |  |  |  |  |
| RESULTS FOR 2017-2018 |               |           |               |  |  |  |  |  |
| QUARTER               | NEW CLUB GOAL | NEW CLUBS | DROPPED CLUBS |  |  |  |  |  |
|                       |               |           |               |  |  |  |  |  |
| JULY/AUG/SEPT         | 0             | 0         | 1             |  |  |  |  |  |
| OCT/NOV/DEC           | 1             | 0         | 0             |  |  |  |  |  |
| JAN/FEB/MAR           | 2             | 0         | 0             |  |  |  |  |  |
| APR/MAY/JUNE          | 1             | 0         | 0             |  |  |  |  |  |